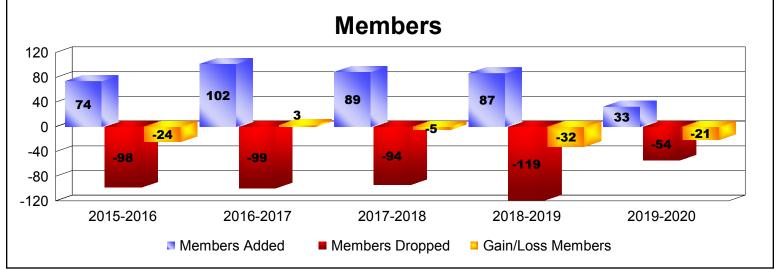

District 1110S

As of December 2019 Cumulative

| Year      | New<br>Clubs | Dropped<br>Clubs | Gain/<br>Loss<br>Clubs | New<br>Members | Charter<br>Members | Reinstate<br>Members | Transfer<br>Members | Total<br>Member<br>Added | Total<br>Members<br>Dropped | Gain/<br>Loss<br>Members |
|-----------|--------------|------------------|------------------------|----------------|--------------------|----------------------|---------------------|--------------------------|-----------------------------|--------------------------|
| 2015-2016 | 0            | 0                | 0                      | 65             | 0                  | 3                    | 6                   | 74                       | -98                         | -24                      |
| 2016-2017 | 1            | 0                | 1                      | 73             | 22                 | 1                    | 6                   | 102                      | -99                         | 3                        |
| 2017-2018 | 0            | 0                | 0                      | 78             | 0                  | 3                    | 8                   | 89                       | -94                         | -5                       |
| 2018-2019 | 0            | -1               | -1                     | 78             | 0                  | 2                    | 7                   | 87                       | -119                        | -32                      |
| 2019-2020 | 0            | -1               | -1                     | 32             | 0                  | 0                    | 1                   | 33                       | -54                         | -21                      |
| Average   | 0            | 0                | 0                      | 65             | 4                  | 2                    | 6                   | 77                       | -93                         | -16                      |