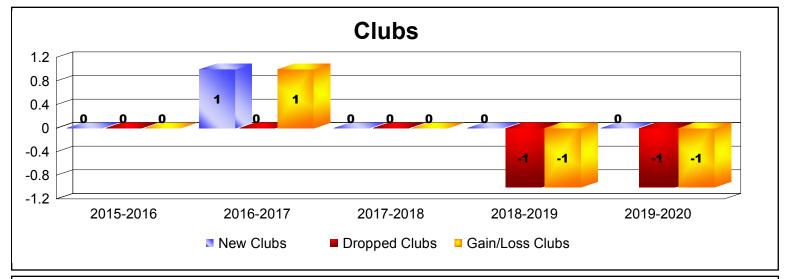

District 1110S

As of December 2019 Cumulative

| Year      | New<br>Clubs | Dropped<br>Clubs | Gain/<br>Loss<br>Clubs | New<br>Members | Charter<br>Members | Reinstate<br>Members | Transfer<br>Members | Total<br>Member<br>Added | Total<br>Members<br>Dropped | Gain/<br>Loss<br>Members |
|-----------|--------------|------------------|------------------------|----------------|--------------------|----------------------|---------------------|--------------------------|-----------------------------|--------------------------|
| 2015-2016 | 0            | 0                | 0                      | 65             | 0                  | 3                    | 6                   | 74                       | -98                         | -24                      |
| 2016-2017 | 1            | 0                | 1                      | 73             | 22                 | 1                    | 6                   | 102                      | -99                         | 3                        |
| 2017-2018 | 0            | 0                | 0                      | 78             | 0                  | 3                    | 8                   | 89                       | -94                         | -5                       |
| 2018-2019 | 0            | -1               | -1                     | 78             | 0                  | 2                    | 7                   | 87                       | -119                        | -32                      |
| 2019-2020 | 0            | -1               | -1                     | 32             | 0                  | 0                    | 1                   | 33                       | -54                         | -21                      |
| Average   | 0            | 0                | 0                      | 65             | 4                  | 2                    | 6                   | 77                       | -93                         | -16                      |